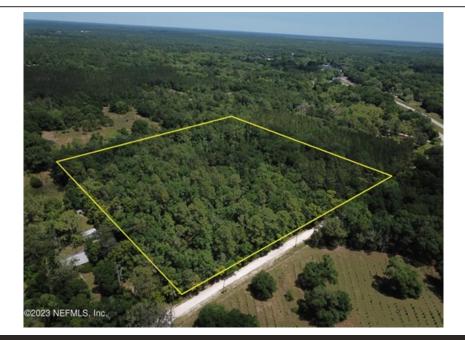

## NE 140th Ave, Waldo, FL 32694

» MLS #: 1229688» Land | Lot: 9 acres

» More Info: NE140thAve.lsForSale.com

Ronald E Blake (352) 475-2199 (Office) (352) 235-1644 (Mobile) rblakecbi@yahoo.com https://www.cbisaacrealty.com/

MOTIVATED SELLER WILL CONSIDER ALL REASONABLE OFFERS! You've got to see this. Approximately 9 acres of old growth pines and huge live oaks. A short 10 mile commute to Gainesville. The property is presently zoned agriculture so site built homes or mobile homes are permitted. Located within the city of Waldo, what does that mean? It means City of Waldo building requirements and inspections and NO impact fees, yes that's right, NO impact fees. City water and sewer are nearby but would require construction and connection fees. If you are looking for space to build without the high cost and hassle of dealing with county building requirements look no further! This property is currently zoned AG so the city of Waldo will allow only 1 site built home or mobile per 5 acres. There are not many large parcels available with these amenities!