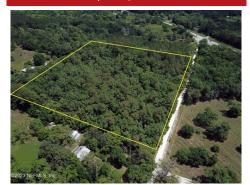

## NE 140th Ave, Waldo, FL 32694

» MLS #: 1229688» Land | Lot: 9 acres

» More Info: NE140thAve.lsForSale.com

Ronald E Blake (352) 475-2199 (Office) (352) 235-1644 (Mobile) rblakecbi@yahoo.com https://www.cbisaacrealty.com/

MOTIVATED SELLER WILL CONSIDER ALL REASONABLE OFFERS! You've got to see this. Approximately 9 acres of old growth pines and huge live oaks. A short 10 mile commute to Gainesville. The property is presently zoned agriculture so site built homes or mobile homes are permitted. Located within the city of Waldo, what does that mean? It means City of Waldo building requirements and inspections and NO impact fees, yes that's right, NO impact fees. City water and sewer are nearby but would require construction and connection fees. If you are looking for space to build without the high cost and hassle of dealing with county building requirements look no further! This property is currently zoned AG so the city of Waldo will allow only 1 site built home or mobile per 5 acres. There are not many large parcels available with these amenities!